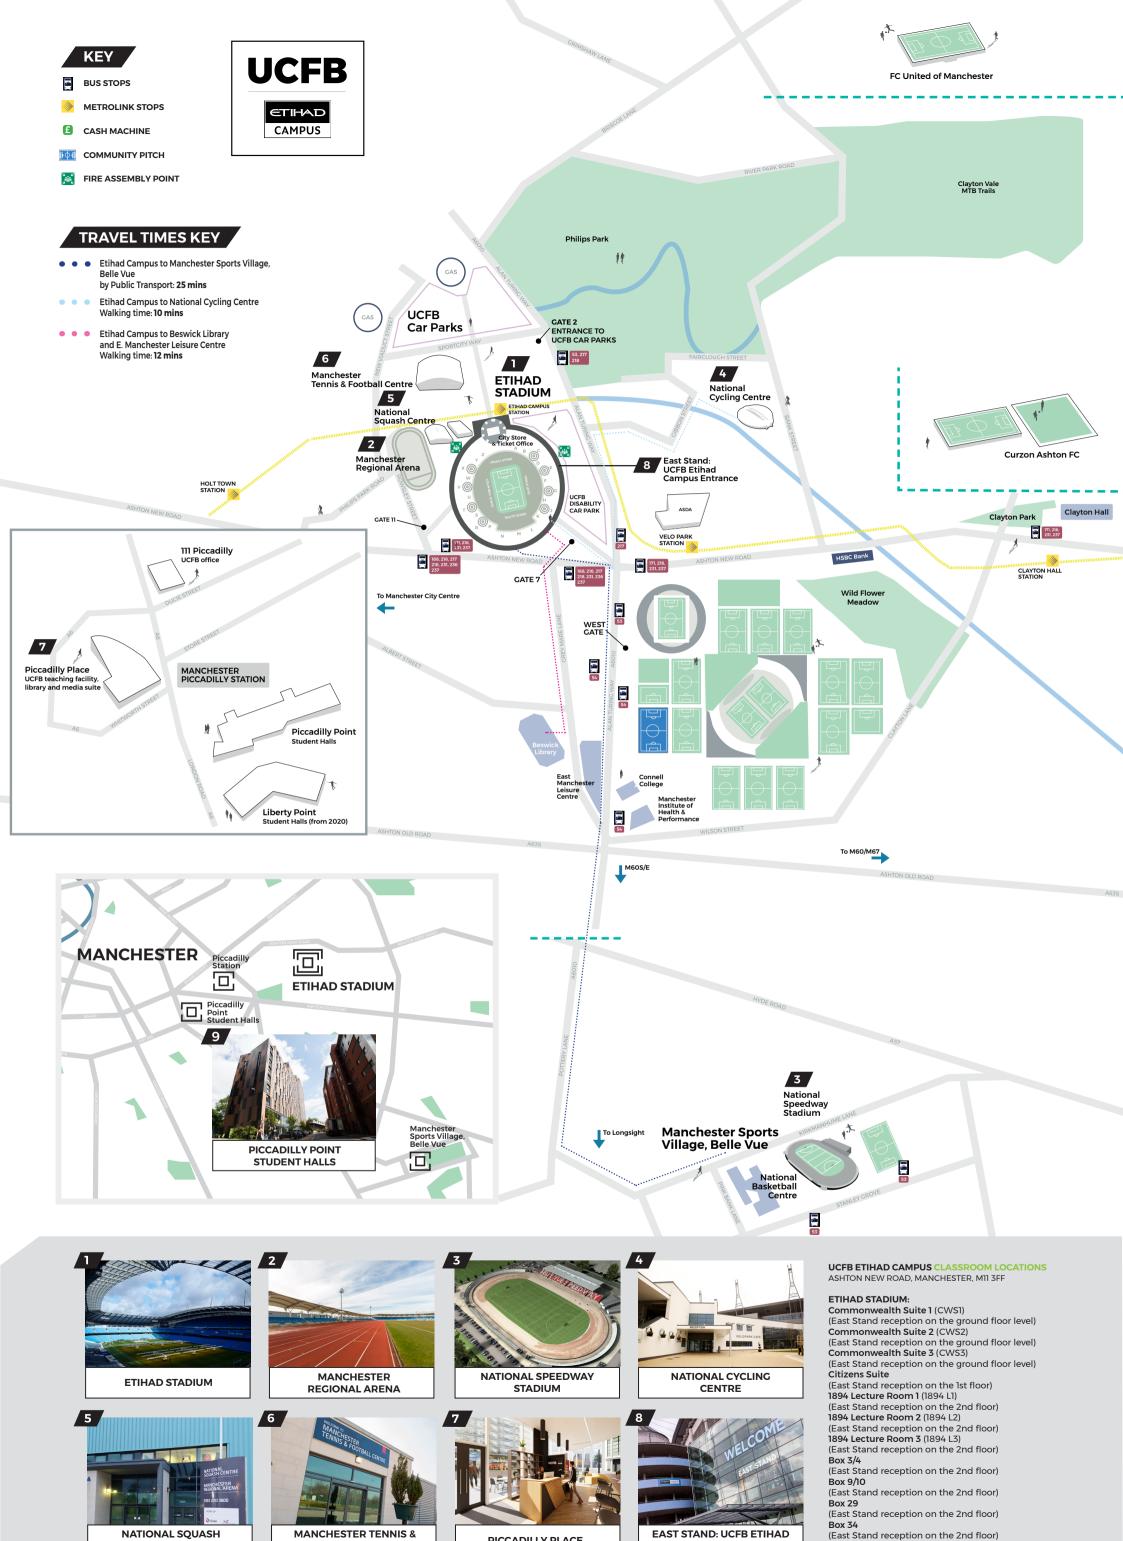

# **UCFB** ETIHAD CAMPUS MAP

Guide to

**SITE LOCATIONS** & TRANSPORT INFORMATION

**UCFB** 

ETIHAD **CAMPUS** 

@ucfb

#### **UCFB Etihad Campus**

Etihad Stadium Ashton New Road Manchester M11 3FF

+44 (0)333 241 7335 studentservicesetihad@ucfb.com

**UCFB**.ac.uk

#### **CLASSROOM LOCATIONS**

National Speedway Stadium: BELLE VUE SPORTS VILLAGE, KIRKMANSHULME LANE, BELLE VUE, M12 4WB

- Peter Craven Room 1 (1st floor)
- Peter Craven Room 2 (1st floor) - Peter Craven Room 3 (1st floor)
- Ground Floor Classroom (Ground floor, access
- behind reception via the concourse) · Boardroom - Performance Analysis Lab (1st floor)
- Speedway Pitch (Ground floor, access behind reception via the concourse)

#### **UCFB Study Hub:**

PICCADILLY PLACE, MANCHESTER, M1 3BN

- Library
- Media Suite
- TV and Radio Studios
- Sports Lab

#### **National Squash Centre:**

ETIHAD CAMPUS, GATE 13, ROWSLEY STREET. MANCHESTER, MII 3FF

- Indoor Athletics Track
- Outdoor Athletics Track
- Track Side Meeting room

#### **Manchester Tennis and Football Centre:**

ETIHAD CAMPUS, 9 SPORTCITY WAY, MANCHESTER,

Tennis Centre Pitches

#### National Cycling Centre (Velodrome): STUART STREET, MANCHESTER, MII 4DQ

- Velodrome Sports Hall
- BMX Podium Room
- Trackbank Meeting Room
- Home Straight Meeting Room
- BMX Timing Cabin
- Hospitality Room 1

#### FC United of Manchester:

BROADHURST PARK, 310 LIGHTBOWNE ROAD,

MOSTON, M40 OFJ

- 3G Football Pitch

#### Curzon Ashton:

TAMESIDE STADIUM, RICHMOND STREET, ASHTON-UNDER-LYNE, OL7 9HG

Football Pitch

#### Connell College

301 ALAN TURING WAY, MANCHESTER, M11 3BS

- Classrooms
- Exam Hall

#### City of Manchester Institute of Gymnastics: GARRATT WAY, MANCHESTER M18 8HE

- Gymnastics Studio