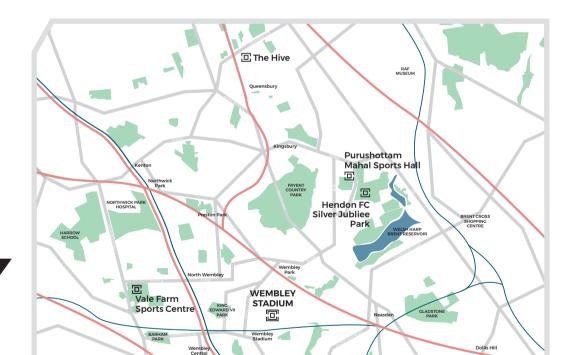

# HENDON FC, SILVER JUBILEE PARK

TOWNSEND LANE, NW9 7NE Take the 83 bus towards Golders Green for 20minutes. Get off at

Lavender Avenue, 10min walk to Silver Jubilee Park.

CAMROSE AVE. LONDON HA8 6AG

Take the Jubilee Line from Wembley Park to Canons Park. Turn left onto Whitchurch Lane and in through the main gate. (approx. 8 mins walk).

### PURUSHOTTAM MAHAL SPORTS HALL

KINGSBURY ROAD, LONDON NW9 8AQ (Entrance on Townsend Lane)

Take the 83 bus from Lakeside Way Stop D. Get off at Townsend Lane stop D outside the sports hall. Total time 17mins

VALE FARM SPORTS

24 MINS

CENTRE APPROX JOURNEY TIME:

**24 MINS** 

Bridge Park

Community Leisure Centre

HENDON FC SILVER THE HIVE JUBILEE PARK APPROX JOURNEY TIME: APPROX JOURNEY TIME: 25 MINS

tonebrid Park