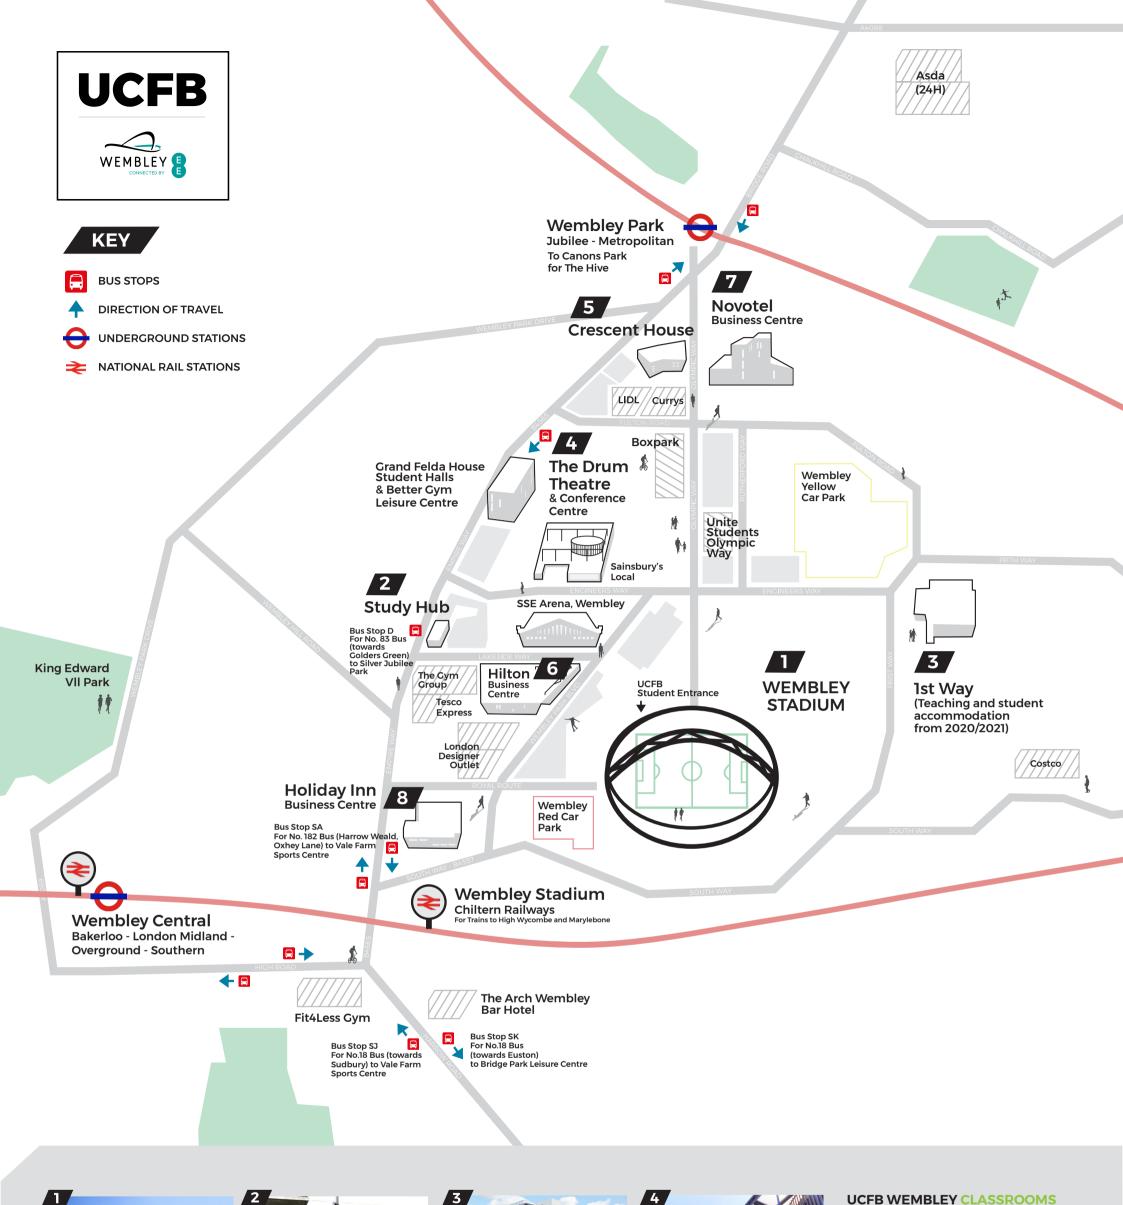

# UCFB WEMBLEY CAMPUS MAP

**TRANSPORT INFORMATION** 

mm

----

SITE LOCATIONS &

WEMBLEY -

# TRAVEL INFORMATION

TUBE Download: Tube Map -**London Underground Routes** 

LONDON BUS: Download: London Live Bus Countdown

Guide to

UCFB

Or Bus Times London -TfL timetable and travel info

LONDON MIDLAND: Download: London Midland **On Track - UK train times** 

# HENDON FC, SILVER JUBILEE PARK

TOWNSEND LANE, NW9 7NE Take the 83 bus towards Golders Green for 20minutes. Get off at

# UCFB WEMBLEY EXTENDED CAMPUS

WATFORD RD. WEMBLEY HAO 3HG Take the **182** bus towards *Harrow* Weald, Oxhey Lane from bus stop SA, on Empire Way, opposite Holiday Inn. 25 minutes to Butlers Green, 2 min walk to Vale Farm.

Lavender Avenue, 10min walk to Silver Jubilee Park.

CAMROSE AVE. LONDON HA8 6AG

Take the Jubilee Line from Wembley Park to Canons Park. Turn left onto Whitchurch Lane and in through the main gate. (approx. 8 mins walk).

VALE FARM SPORTS

24 MINS

CENTRE APPROX JOURNEY TIME:

**24 MINS** 

Bridge Park

Community Leisure Centre

HENDON FC SILVER THE HIVE JUBILEE PARK APPROX JOURNEY TIME: APPROX JOURNEY TIME: 25 MINS

tonebrid Park

BRIDGE PARK COMMUNITY LEISURE CENTRE APPROX JOURNEY TIME: **26 MINS** 

### BRIDGE PARK COMMUNITY LEISURE CENTRE

BRENTFIELD, HARROW RD, LONDON NW10 ORG

Take the 18 bus (towards Euston) from bus stop SK on Harrow Road, or can alternatively walk approx. 35 minutes.

### PURUSHOTTAM MAHAL SPORTS HALL

KINGSBURY ROAD, LONDON NW9 8AQ (Entrance on Townsend Lane)

Take the 83 bus from Lakeside Way Stop D. Get off at Townsend Lane stop D outside the sports hall. Total time 17mins