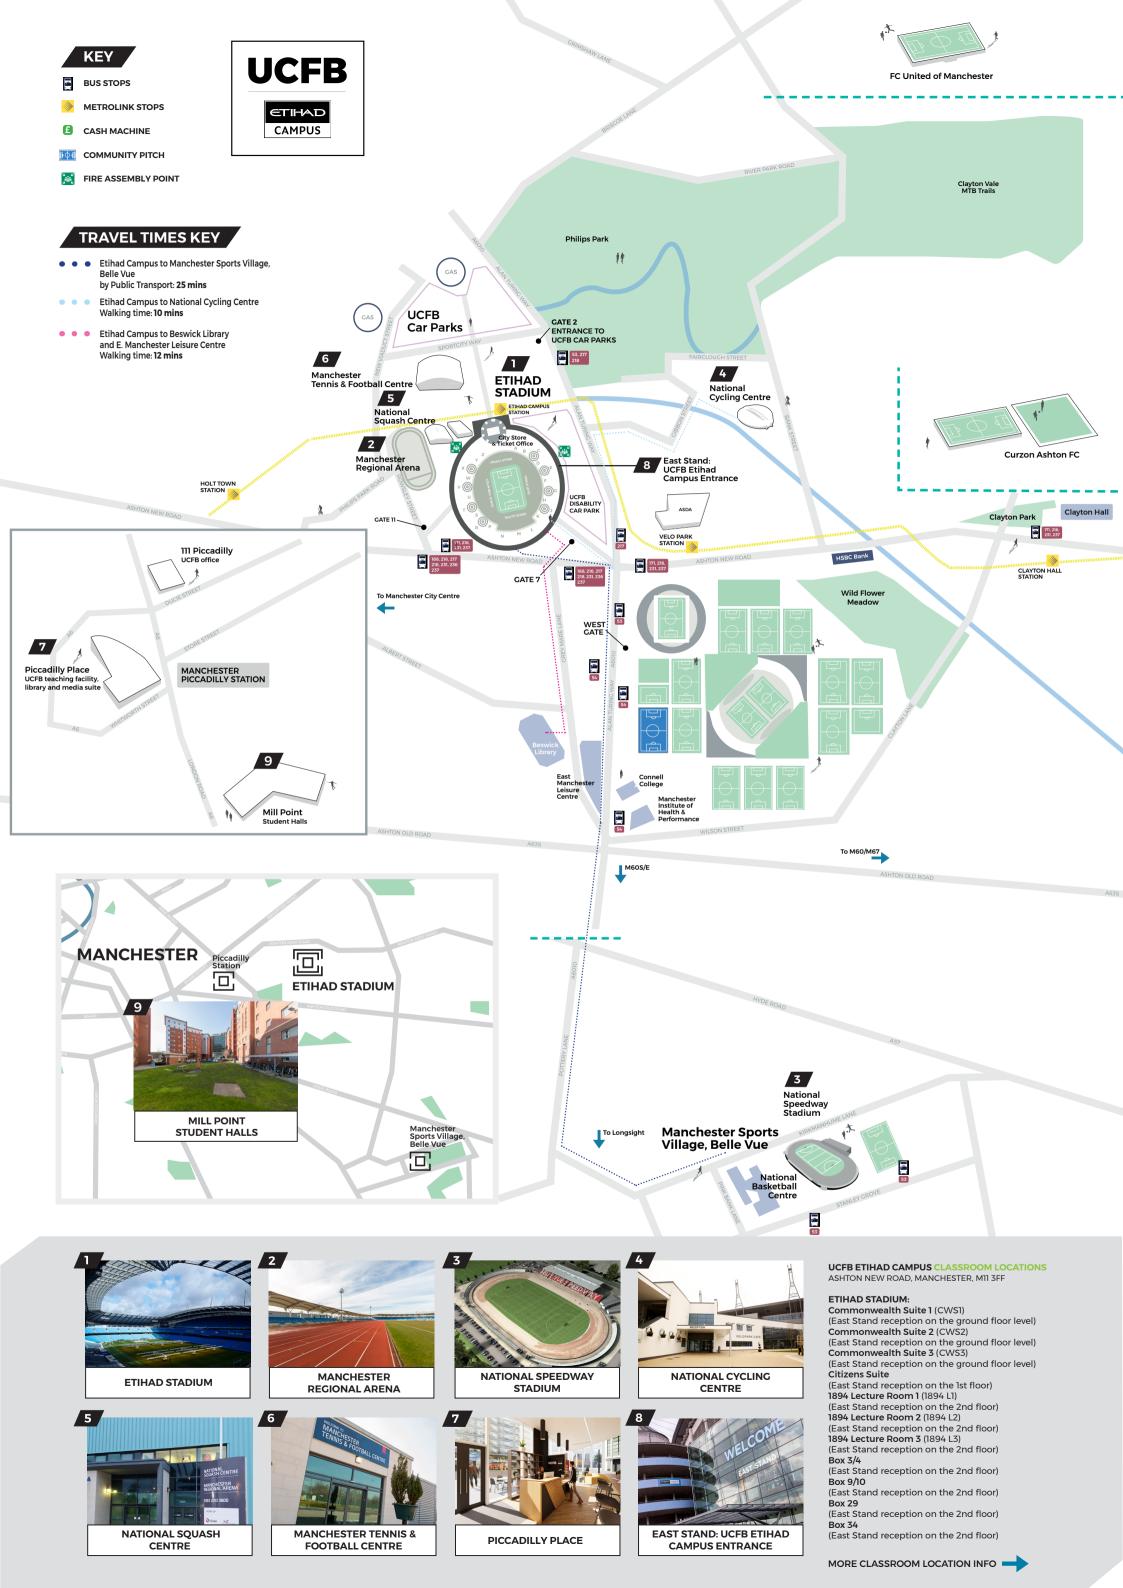

#### **UCFB ETIHAD CAMPUS**

#### **CLASSROOM LOCATIONS**

National Speedway Stadium:

BELLE VUE SPORTS VILLAGE, KIRKMANSHULME LANE, BELLE VUE, M12 4WB

- Peter Craven Room 1 (1st floor) - Peter Craven Room 2 (1st floor)
- Peter Craven Room 3 (1st floor)
- Ground Floor Classroom (Ground floor, access behind reception via the concourse)
- Boardroom (1st floor)
- Speedway Pitch (Ground floor, access behind reception via the concourse)

**UCFB Study Hub:** 

PICCADILLY PLACE, MANCHESTER, M1 3BN

- Library - Media Suite
- TV and Radio Studios
- Sports Lab

**National Squash Centre:** 

ETIHAD CAMPUS, GATE 13, ROWSLEY STREET. MANCHESTER, MII 3FF

- Indoor Athletics Track
- Outdoor Athletics Track
- Track Side Meeting room

**Manchester Tennis and Football Centre:** ETIHAD CAMPUS, 9 SPORTCITY WAY, MANCHESTER,

Tennis Centre Pitches

National Cycling Centre (Velodrome): STUART STREET, MANCHESTER, MII 4DQ

- Velodrome Sports Hall
- BMX Podium Room
- Trackbank Meeting Room
- Home Straight Meeting Room
- BMX Timing Cabin
- Hospitality Room 1

FC United of Manchester:

BROADHURST PARK, 310 LIGHTBOWNE ROAD, MOSTON, M40 OFJ

- 3G Football Pitch

Curzon Ashton:

TAMESIDE STADIUM, RICHMOND STREET,

ASHTON-UNDER-LYNE, OL7 9HG

Football Pitch

Connell College

301 ALAN TURING WAY, MANCHESTER, M11 3BS

- Classrooms
- Exam Hall

City of Manchester Institute of Gymnastics: GARRATT WAY, MANCHESTER M18 8HE

**EASTLAND UK CARS** 

849 Ashton Old Road.

Higher Openshaw.

M: 0161 223 8999

Manchester M11 2NL

- Gymnastics Studio