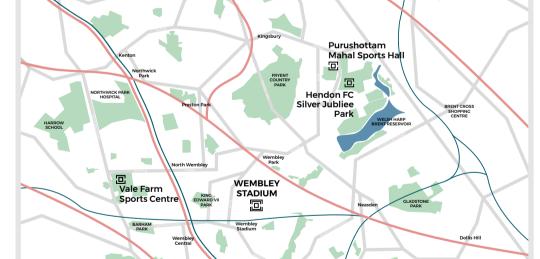

## VALE FARM SPORTS CENTRE

WATFORD RD, WEMBLEY HAO 3HG

Take the **182** bus towards *Harrow* Weald, Oxhey Lane from bus stop SA, on Empire Way, opposite Holiday Inn. 25 minutes to Butlers Green, 2 min walk to Vale Farm.

## HENDON FC, SILVER JUBILEE PARK

CAMROSE AVE,

LONDON HA8 6AG

Take the Jubilee Line from

Wembley Park to Canons Park.

Turn left onto Whitchurch Lane

and in through the main gate.

TOWNSEND LANE, NW9 7NE

Take the 83 bus towards Golders Green for 20minutes. Get off at Lavender Avenue, 10min walk to Silver Jubilee Park.

#### BRIDGE PARK COMMUNITY LEISURE CENTRE THE HIVE

BRENTFIELD, HARROW RD, LONDON NW10 ORG

Take the 18 bus (towards Euston) from bus stop SK on Harrow Road, or can alternatively walk approx. 35 minutes.

## PURUSHOTTAM MAHAL SPORTS HALL

KINGSBURY ROAD, LONDON NW9 8AQ

(Entrance on Townsend Lane)

Take the 83 bus from Lakeside Way Stop D. Get off at Townsend Lane stop D outside the sports hall. Total time 17 mins.

**UCFB WEMBLEY EXTENDED CAMPUS** 

☐ The Hive

VALE FARM SPORTS APPROX JOURNEY TIME: 24 MINS

JUBILEE PARK APPROX JOURNEY TIME: **24 MINS** 

Bridge Park

☐ Community Leisure Centre

THE HIVE APPROX JOURNEY TIME: 25 MINS

COMMUNITY LEISURE APPROX JOURNEY TIME:

**PURUSHOTTAM MAHAL** SPORTS HALL
APPROX JOURNEY TIME:
24 MINS