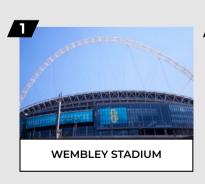

#### **UCFB WEMBLEY CLASSROOMS**

Wembley Stadium – Auditoriums and Seminar Rooms:

MEZZANINE FLOOR: Danny Fullbrook Auditorium (DF)
Danny Fullbrook Seminar (DFS)

3RD FLOOR:

Pitch View West Auditorium 1 ( PVW1) Pitch View West Auditorium 2 (PVW2) Pitch View West Seminar (PVWS) Level 3: Boxes starting with the number 3 Venue/Café