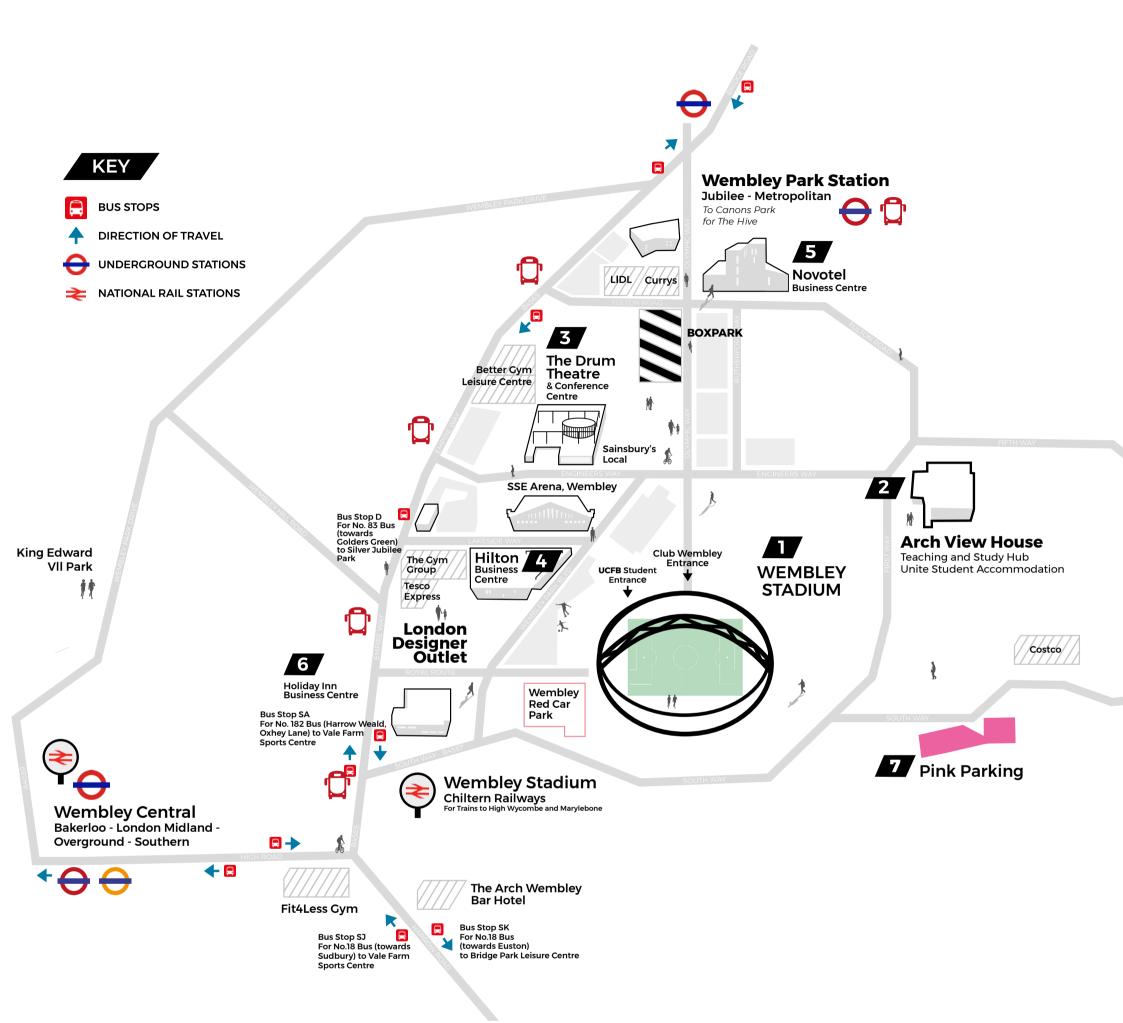

## TRAVEL INFORMATION

Download: Tube Map -**London Underground Routes** 

LONDON BUS: Download: London Live Bus Countdown

Or Bus Times London -TfL timetable and travel info

LONDON MIDLAND: Download: London Midland

On Track – UK train times

CHILTERN RAILWAYS: Download: Chiltern Railways

Uber Cabs Download: **Uber** 

## VALE FARM SPORTS CENTRE

WATFORD RD, WEMBLEY HAO 3HG

Take the **182** bus towards *Harrow* Weald, Oxhey Lane from bus stop SA, on Empire Way, opposite Holiday Inn. 25 minutes to Butlers Green, 2 min walk to Vale Farm.

## HENDON FC, SILVER JUBILEE PARK

CAMROSE AVE,

LONDON HA8 6AG

Take the Jubilee Line from

Wembley Park to Canons Park.

Turn left onto Whitchurch Lane

and in through the main gate.

TOWNSEND LANE, NW9 7NE

Take the 83 bus towards Golders Green for 20minutes. Get off at Lavender Avenue, 10min walk to Silver Jubilee Park.

#### BRIDGE PARK COMMUNITY LEISURE CENTRE THE HIVE

BRENTFIELD, HARROW RD, LONDON NW10 ORG

Take the 18 bus (towards Euston) from bus stop SK on Harrow Road, or can alternatively walk approx. 35 minutes.

## PURUSHOTTAM MAHAL SPORTS HALL

KINGSBURY ROAD, LONDON NW9 8AQ

(Entrance on Townsend Lane)

Take the 83 bus from Lakeside Way Stop D. Get off at Townsend Lane stop D outside the sports hall. Total time 17 mins.

**UCFB WEMBLEY EXTENDED CAMPUS** 

☐ The Hive

VALE FARM SPORTS APPROX JOURNEY TIME: 24 MINS

JUBILEE PARK APPROX JOURNEY TIME: **24 MINS** 

Bridge Park

☐ Community Leisure Centre

THE HIVE APPROX JOURNEY TIME: 25 MINS

COMMUNITY LEISURE APPROX JOURNEY TIME:

**PURUSHOTTAM MAHAL** SPORTS HALL
APPROX JOURNEY TIME:
24 MINS